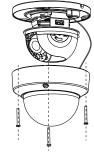

## **Installation steps:**

- Select suitable wall to install the bracket and wire.
- ② Loosen the tightening screw and take down the housing.
- ③ Install the dome core to the gang box, wire and lock the screw.

② Adjust the angle through the 3-axis adjustment structure.

⑤ Install the housing and lock the screws.

6 Finish the installation.

Remark: Appearance of Installation steps is for reference only