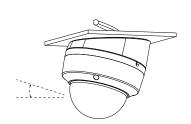

#### **Features:**

- Good toughness and strength
- Beautiful design with wire outlet hole
- Coordination with small and nice appearance
- Angle of elevation is increased by 15°

② Adjust the angle through the 3-axis adjustment structure.

⑤ Install the housing and lock the screws.

6 Finish the installation.

Remark: Appearance of Installation steps is for reference only