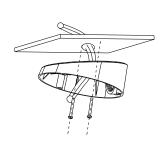

## **Installation steps:**

- Select suitable wall to install the bracket and wire.
- ② Loosen the tightening screw and take down the housing.
- ③ Install the dome core to the gang box, wire and lock the screw.

② Adjust the angle through the 3-axis adjustment structure.

⑤ Install the housing and lock the screws.

6 Finish the installation.

Remark: Appearance of Installation steps is for reference only