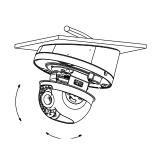

② Adjust the angle through the 3-axis adjustment structure.

⑤ Install the housing and lock the screws.

6 Finish the installation.

Remark: Appearance of Installation steps is for reference only