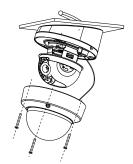

## **Installation steps:**

- Select suitable wall to install the bracket and wire.
- ② Loosen the tightening screw and take down the housing.
- ③ Install the dome core to the gang box, wire and lock the screw.

② Adjust the angle through the 3-axis adjustment structure.

⑤ Install the housing and lock the screws.

6 Finish the installation.

Remark: Appearance of Installation steps is for reference only