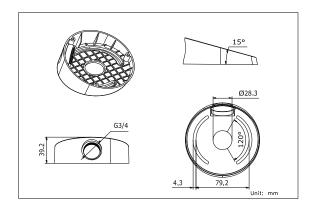

#### **Dimension:**

### Parameters:

| Model      | DS-1259ZJ                                   |
|------------|---------------------------------------------|
| Parameters | Suitable for DS-2CD21XX series dome cameras |
| Color      | Hik white                                   |
| Feature    | Suitable for DS-2CD21XX series dome cameras |
|            | Angle of elevation is increased by 15°      |
| Material   | ABS+PC                                      |
| Dimension  | Φ111×39.2mm(Φ4.37"×1.54")                   |
| Weight     | 200g(0.44lbs)                               |