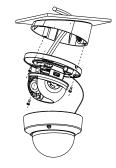

## **Installation steps:**

- Select suitable wall to install the bracket and wire.
- ② Loosen the tightening screw and take down the housing.
- ③ Install the dome core to the gang box, wire and lock the screw.

② Adjust the angle through the 3-axis adjustment structure.

⑤ Install the housing and lock the screws.

6 Finish the installation.

Remark: Appearance of Installation steps is for reference only